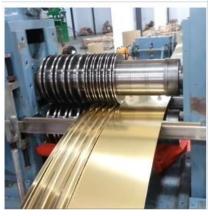

## 6. Process of Silver clad brass strips

| General technological process |                       |  |  |
|-------------------------------|-----------------------|--|--|
| Order                         | Process               |  |  |
| 1                             | Copper strip slotting |  |  |
| 2                             | Surface treatment     |  |  |
| 3                             | Hot composite         |  |  |
| 4                             | Diffusion annealing   |  |  |
| 5                             | Cleaning              |  |  |
| 6                             | Precision rolling,    |  |  |
| 7                             | Striping processing   |  |  |
| 8                             | Forming to rolls      |  |  |
| 9                             | Test and Inspection   |  |  |
| 10                            | Packing               |  |  |