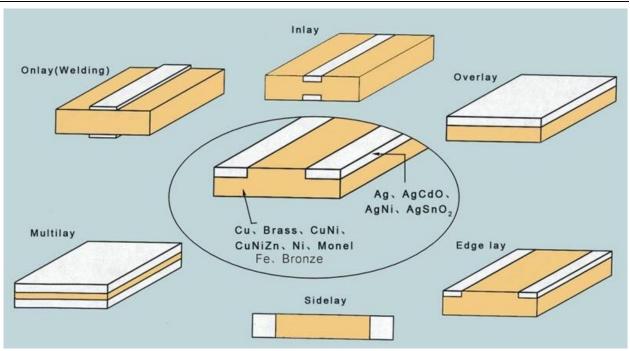

### 5. Product types for Silver clad brass strips

Inlay, Onlay, overlay, Multi-lay, Edge lay ...