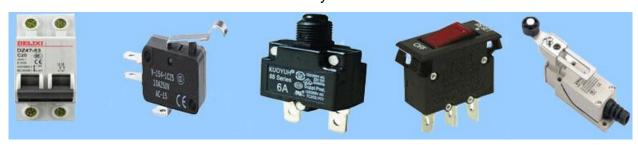

### 2. Application of Silver clad brass strips

Silver clad strip mainly used for all sorts of electrical component production, such as, micro motors, electrical brush, commutator, jiggle plug/socket, relay, connector, tuner, etc.