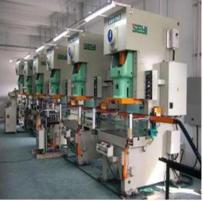

# 7. Manufacture plant of Silver clad brass strips

Germany Hi-precision Roller Machine; Hi-precision Vertical Cutting Machine; Slotting Machine; High-precision punch machine.

 $Address: No. 16\,Shuanggang\,street,\,Tangchun\,\,Village\,,\,Liaobu\,Town,\,523407\,\,Dongguan\,\,,\,Guangdong,\,China$ 