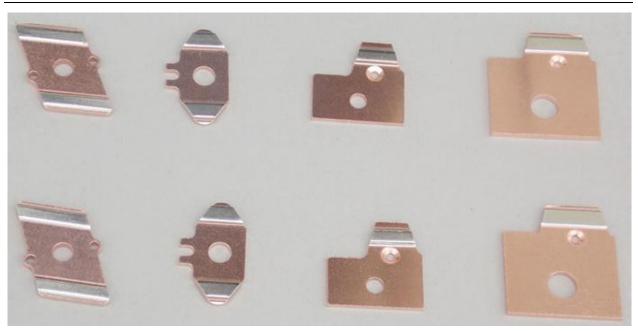

# 5. Product types for Silver onlay copper strips

One layer Onlay, two layers overlay, Multi-layer......