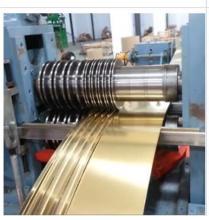

# 4. Specification of Silver onlay copper strips

Dimensions can be customized

| 2 monorono dan 50 datem 25 d |              |           |           |             |           |  |  |  |
|------------------------------|--------------|-----------|-----------|-------------|-----------|--|--|--|
| Total Width                  | Silver Width | Total     | Silver    | Total Width | Total     |  |  |  |
|                              |              | Thickness | Thickness | Tolerance   | Thickness |  |  |  |
|                              |              |           |           |             | Tolerance |  |  |  |
| 1.5-60                       | 1.5-60       | 0.1-0.5   | 0.05-0.3  | ±0.5        | ±0.03     |  |  |  |
| 1.5-60                       | 1.5-60       | 0.6-1.5   | 0.05-1.0  | ±0.1        | ±005      |  |  |  |
| 1.5-60                       | 1.5-60       | 1.6-3.0   | 0.05-1.5  | ±0.2        | ±008      |  |  |  |