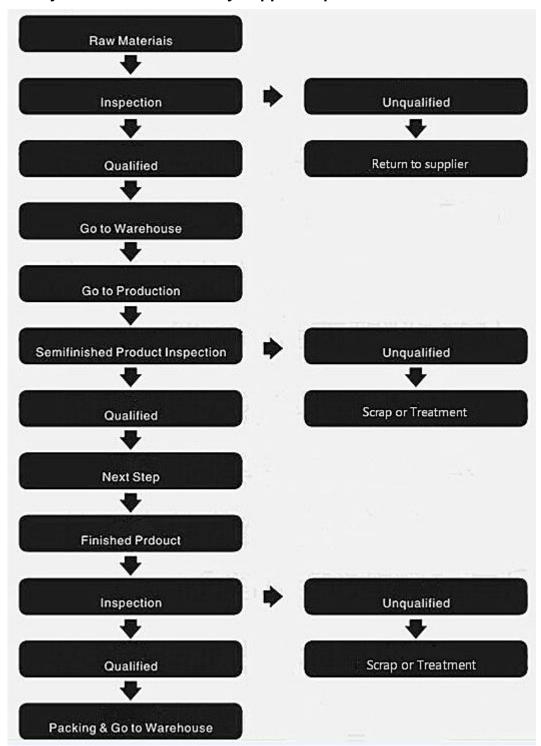

\,Chinaa,\,Chinaa,\,Chinaa,\,Chinaa,\,Chinaa,\,Chinaa,\,Chinaa,\,Chinaa,\,Chinaa,\,Chinaa,\,Chinaa,\,Chinaa,\,Chinaa,\,Chinaa,\,Chinaa,\,Chinaa,\,Chinaa,\,Chinaa,\,Chinaa,\,Chinaa,\,Chinaa,\,Chinaa,\,Chinaa,\,Chinaa,\,Chinaa,\,Chinaa,\,Chinaa,\,Chinaa,\,Chinaa,\,Chinaa,\,Chinaa,\,Chinaa,\,Chinaa,\,Chinaa,\,Chinaa,\,Chinaa,\,Chinaa,\,Chinaa,\,Chinaa,\,Chinaa,\,Chinaa,\,Chinaa,\,Chinaa,\,Chinaa,\,Chinaa,\,Chinaa,\,Chinaa,\,Chinaa,\,Chinaa,\,Chinaa,\,Chinaa,\,Chinaa,\,Chinaa,\,Chinaa,\,Chinaa,\,Chinaa,\,Chinaa,\,Chinaa,\,Chinaa,\,Chinaa,\,Chinaa,\,Chinaa,\,Chinaa,\,Chinaa,\,Chinaa,\,Chinaa,\,Chinaa,\,Chinaa,\,Chinaa,\,Chinaa,\,Chinaa,\,Chinaa,\,Chinaa,\,Chinaa,\,Chinaa,\,Chinaa,\,Chinaa,\,Chinaa,\,Chinaa,\,Chinaa,\,Chinaa,\,Chinaa,\,Ch$ 



# 7. Quality control for silver onlay copper strip



## 8. Tests and inspection for Silver onlay strips

Test instrument : Metallographic Microscope; Digital Light Processor; Strength Tester; Hardness Tester.

 $Address: No.16\,Shuanggang\,street,\,Tangchun\,\,Village,\,Liaobu\,Town,\,523407\,\,Dongguan\,\,,\,Guangdong,\,China\,\,Phone:\,+86-769-89800565$ 

E-mail:sales@intcnc.com





# 9. Packing and shipping for Silver onlay strips Packing:

First put into Vacuum sealed plastic film, then Fill with sponge into the hard cardboard carton box, each box won't excess the weight 30kg..

 $Address: No. 16\,Shuanggang\,street,\,Tangchun\,\,Village,\,Liaobu\,Town,\,523407\,\,Dongguan\,\,,\,Guangdong,\,Chinana,\,Chinana,\,Chinana,\,Chinana,\,Chinana,\,Chinana,\,Chinana,\,Chinana,\,Chinana,\,Chinana,\,Chinana,\,Chinana,\,Chinana,\,Chinana,\,Chinan