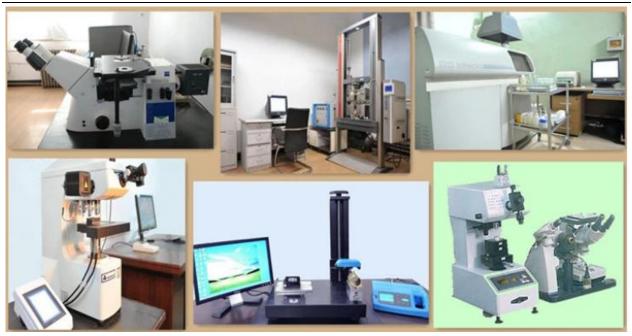

## 8. Tests and inspection for Silver onlay strips

Test instrument : Metallographic Microscope; Digital Light Processor; Strength Tester; Hardness Tester.

 $Address: No.16\,Shuanggang\,street,\,Tangchun\,\,Village,\,Liaobu\,Town,\,523407\,\,Dongguan\,\,,\,Guangdong,\,China\,\,Phone:\,+86-769-89800565$ 